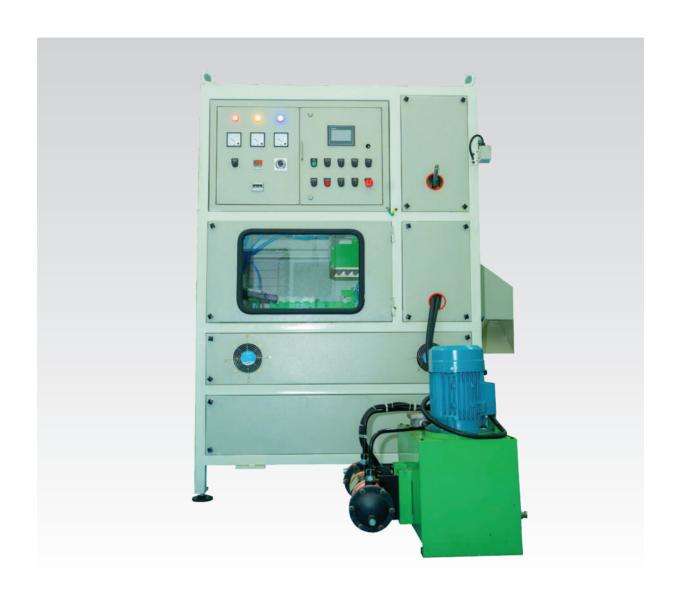

# MAXIMUM **EFFICIENCY**, MINIMAL **MOTION**

Introducing the PVC Pipe Bending and Socketing Machine – a precise blend of cutting-edge technology and user-centric design. Designed for high efficiency and 360° accuracy, this advanced machine offers unparalleled performance and adaptability, enhancing your manufacturing capabilities. MPT's pipe bending machines come in various models to help meet the diverse needs of the market. Expertly designed to align with industry specifications, they ensure profitable operations for PVC pipe manufacturers.

# AN INCREASING INDUSTRY DEMAND

Engineered for precision, efficiency, and versatility, the Bending and Socketing Machine is a vital addition to modern PVC manufacturing. It meets industry standards with exceptional performance, streamlines production processes, and maximizes time and energy efficiency. By reducing manual intervention, it enhances productivity and supports long-term sustainability, making it an indispensable asset for your operations.