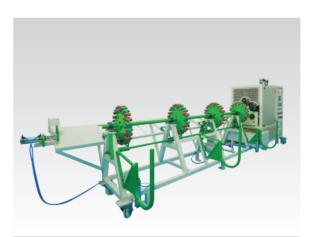

# MAXIMUM **EFFICIENCY**, MINIMAL **MOTION**

Introducing the PVC Pipe Bending and Socketing Machine – a precise blend of cutting-edge technology and user-centric design. Designed for high efficiency and 360° accuracy, this advanced machine offers unparalleled performance and adaptability, enhancing your manufacturing capabilities. MPT's pipe bending machines come in various models to help meet the diverse needs of the market. Expertly designed to align with industry specifications, they ensure profitable operations for PVC pipe manufacturers.

# AN INCREASING INDUSTRY DEMAND

Engineered for precision, efficiency, and versatility, the Bending and Socketing Machine is a vital addition to modern PVC manufacturing. It meets industry standards with exceptional performance, streamlines production processes, and maximizes time and energy efficiency. By reducing manual intervention, it enhances productivity and supports long-term sustainability, making it an indispensable asset for your operations.

# BENDING AND SOCKETING MACHINE

- Range (Diameter): 19 50 mm
- Production Rate: 450 units of 90° bends/ hr
- Applicable for Plain Solvent Sockets