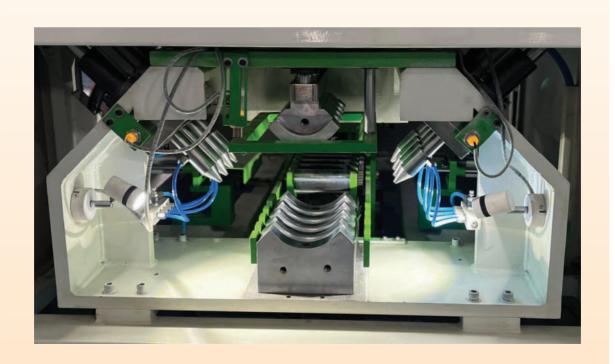

# MAXIMUM **EFFICIENCY**, MINIMAL **MOTION**

Introducing the PVC Pipe Bending and Socketing Machine – a precise blend of cutting-edge technology and user-centric design. Designed for high efficiency and 360° accuracy, this advanced machine offers unparalleled performance and adaptability, enhancing your manufacturing capabilities. MPT's pipe bending machines come in various models to help meet the diverse needs of the market. Expertly designed to align with industry specifications, they ensure profitable operations for PVC pipe manufacturers.

# AN INCREASING INDUSTRY DEMAND

Engineered for precision, efficiency, and versatility, the Bending and Socketing Machine is a vital addition to modern PVC manufacturing. It meets industry standards with exceptional performance, streamlines production processes, and maximizes time and energy efficiency. By reducing manual intervention, it enhances productivity and supports long-term sustainability, making it an indispensable asset for your operations.

# BENDING TO PERFECTION

Our machine is equipped with an effectively accurate die system which ensures flawless bending angles and smooth curves. The design helps eliminate the need for any additional manual adjustments hence promising exceptional performance. It is engineered to help smoothen operations in sustainability both environmentally and economically, ensuring a professional finish for every bend!