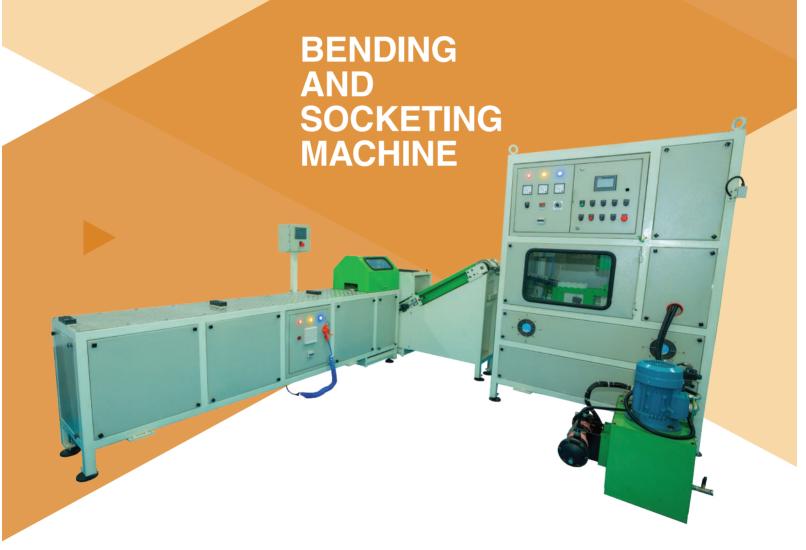

# MAXIMUM **EFFICIENCY**, MINIMAL **MOTION**

Introducing the PVC Pipe Bending and Socketing Machine – a precise blend of cutting-edge technology and user-centric design. Designed for high efficiency and 360° accuracy, this advanced machine offers unparalleled performance and adaptability, enhancing your manufacturing capabilities. MPT's pipe bending machines come in various models to help meet the diverse needs of the market. Expertly designed to align with industry specifications, they ensure profitable operations for PVC pipe manufacturers.

# AN INCREASING INDUSTRY DEMAND

Engineered for precision, efficiency, and versatility, the Bending and Socketing Machine is a vital addition to modern PVC manufacturing. It meets industry standards with exceptional performance, streamlines production processes, and maximizes time and energy efficiency. By reducing manual intervention, it enhances productivity and supports long-term sustainability, making it an indispensable asset for your operations.

# BENDING AND SOCKETING MACHINE

- Range (Diameter): 19 50 mm
- Production Rate: 450 units of 90° bends/ hr
- Applicable for Plain Solvent Sockets

# **KEY HIGHLIGHTS:**

- Advanced heating technologies and techniques
- Precision bending accuracy
- Versatile and Consistent Socketing
- User-friendly adjustment settings
- Automated Pipe Cutting system
- Diverse industrial applications