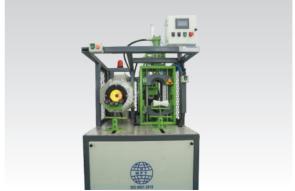

# MAXIMUM **EFFICIENCY**, MINIMAL **MOTION**

Introducing the PVC Pipe Bending and Socketing Machine – a precise blend of cutting-edge technology and user-centric design. Designed for high efficiency and 360° accuracy, this advanced machine offers unparalleled performance and adaptability, enhancing your manufacturing capabilities. MPT's pipe bending machines come in various models to help meet the diverse needs of the market. Expertly designed to align with industry specifications, they ensure profitable operations for PVC pipe manufacturers.

# AN INCREASING INDUSTRY DEMAND

Engineered for precision, efficiency, and versatility, the Bending and Socketing Machine is a vital addition to modern PVC manufacturing. It meets industry standards with exceptional performance, streamlines production processes, and maximizes time and energy efficiency. By reducing manual intervention, it enhances productivity and supports long-term sustainability, making it an indispensable asset for your operations.

# BENDING AND SOCKETING MACHINE

- Range (Diameter): 19 50 mm
- Production Rate: 450 units of 90° bends/ hr
- Applicable for Plain Solvent Sockets