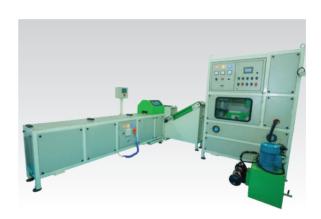

# MAXIMUM **EFFICIENCY**, MINIMAL **MOTION**

Introducing the PVC Pipe Bending and Socketing Machine – a precise blend of cutting-edge technology and user-centric design. Designed for high efficiency and 360° accuracy, this advanced machine offers unparalleled performance and adaptability, enhancing your manufacturing capabilities. MPT's pipe bending machines come in various models to help meet the diverse needs of the market. Expertly designed to align with industry specifications, they ensure profitable operations for PVC pipe manufacturers.

# AN INCREASING INDUSTRY DEMAND

Engineered for precision, efficiency, and versatility, the Bending and Socketing Machine is a vital addition to modern PVC manufacturing. It meets industry standards with exceptional performance, streamlines production processes, and maximizes time and energy efficiency. By reducing manual intervention, it enhances productivity and supports long-term sustainability, making it an indispensable asset for your operations.

# BENDING AND SOCKETING MACHINE

- Range (Diameter): 19 50 mm
- Production Rate: 450 units of 90° bends/ hr
- Applicable for Plain Solvent Sockets

# **KEY HIGHLIGHTS:**

- Advanced heating technologies and techniques
- Precision bending accuracy
- Versatile and Consistent Socketing
- User-friendly adjustment settings
- Automated Pipe Cutting system
- Diverse industrial applications